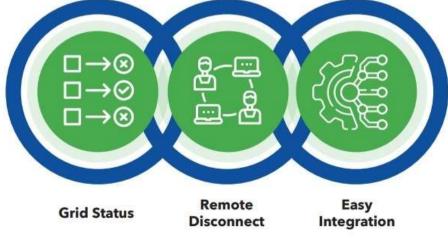

#### Manage outages proactively:

- Leverage superior vendor-agnostic data collection
- Integrate with any meter or device
- Collect data on-site or remotely
- Track usage with web portals
- Perform advanced measurement management