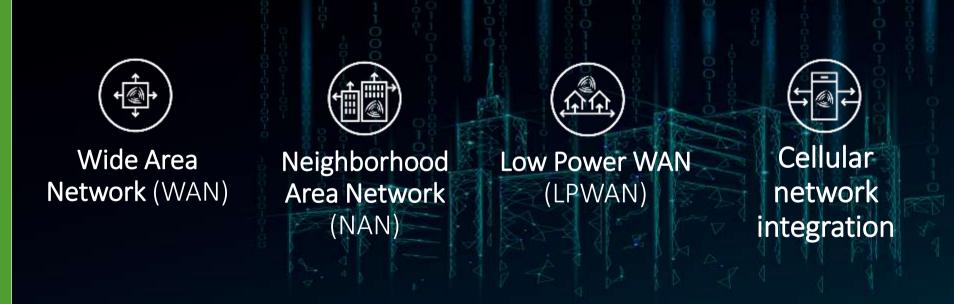

## *Discover the Power of* Next Gen Network Technologies

### Next-gen Network Technologies

- Elevate system performance, connectivity, flexibility, reliability & capacity
- WAN, NAN, LPWAN, Hybrid, Cellular
- 2.4/5.8 GHz as a global, free spectrum
- No license or capex/opex costs