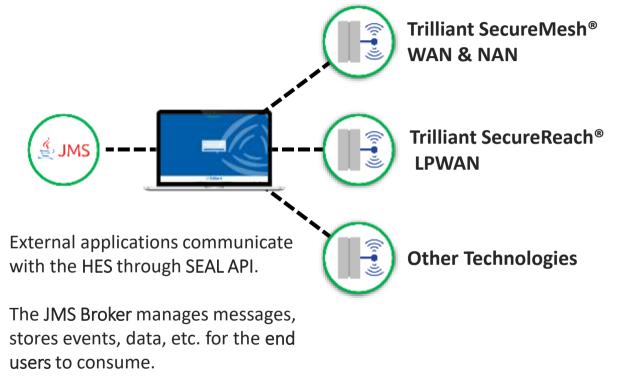

## Trilliant UnitySuite<sup>®</sup> Head-End System

Conveniently manage multiple endpoints, technologies and applications.

Trilliant

Many kinds of external services, including **MDMs** can consume from the **JMS:** 

- Trilliant Universal HES
- Trilliant PrimeRead
- Oracle MS
- SAP
- Oracle MDM
- Hildebrand MDM