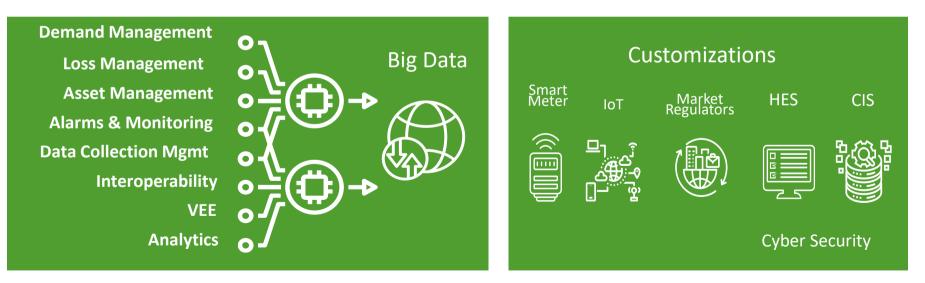

## Trilliant UnitySuite<sup>®</sup> Head-End System

Conveniently manage multiple endpoints, technologies and applications.

Trilliant

Many kinds of external services, including **MDMs** can consume from the **JMS:** 

- Trilliant Universal HES
- Trilliant PrimeRead
- Oracle MS
- SAP
- Oracle MDM
- Hildebrand MDM