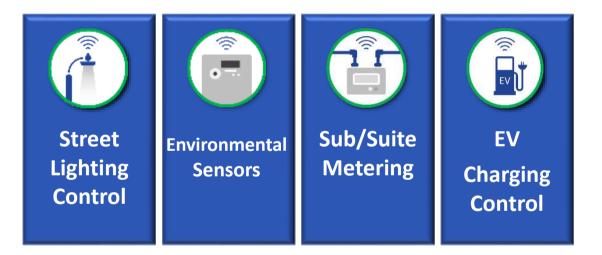

## **Trilliant Smart Street Lighting**

- Reduced Operational Expense ~ 20-30% Savings
- Automated Dimming, On, Off
- Reduced Energy Consumption & Maintenance
- Improved Citizen Safety & Quality of Life
- Centralized Management System for proactive management and visibility

## Trilliant Sub-Metering /Suite-Metering

- Cost Management: Tracks individual consumption for accurate billing
- Energy Efficiency: Monitors and optimizes building performance
- Space Saving: Eliminates the need for large meter rooms
- Scalability: Easily integrates with existing infrastructure
- Smart Integration: Supports additional smart building applications

## Trilliant EV Charging Control

- Grid Stability: Ensures reliable energy distribution
- Scalability: Grows with increasing EV demand
- Data Optimization: Enhances energy management
- Smart City Integration: Supports urban efficiency
- Future-Proofing: Prepares for technological advancements